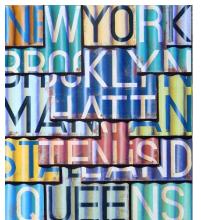

His signature corrugated iron paintings combine traditional art genres including stilllife and landscape along with graphic art. Influenced by the De Stijl movement, these paintings represent a synthesis of art and function. Incorporating the aesthetics of modern industrial technique, the corrugation in his photorealistic compositions is a visual illusion created by layers of paint and varnish.

Color, along with industrial imagery and objects, are central in Tamlin's work. He is particularly interested in the traditional appropriation of found objects in modern art. His compositions are a contemporary examination of industrial materials in which he reconstructs their purpose and function to reveal new relationships between the object and viewer. He works primarily in bright colors combined with primary hues overlaid with text and glazing to produce his version of a landscape. He reworks the traditional idea of landscape painting by incorporating text and familiar places names in a modern interpretation.

"My idea was to transmute traditional Australian corrugated iron into works of modern art. The corrugation in the painting is a visual illusion created by layers of paint. Most people can connect with these panels because corrugated iron is

a familiar sight both in suburbia and the bush. However, the sense of seeing the traditional is contradicted by the contemporary signage."

Ross Tamlin's works are held in private collections worldwide, including Australia, New Zealand, United Kingdom, Hong Kong, Singapore, USA, Switzerland, and France. Corporate collections include: ING Bank, Babcock & Brown, Barclays Bank, Saville Hotel Group, Savills Property Group, Minter Ellison, Hai Win Shipping, Allkotes Pty Ltd, Blue Scope Steel Pty Ltd, Sieper & Co., A. P. Moller Maersk Group, Grant Thomas Management, Maridan Pty Ltd, Esprit Changeware Pty Ltd, Maritime Transport Ltd, London.