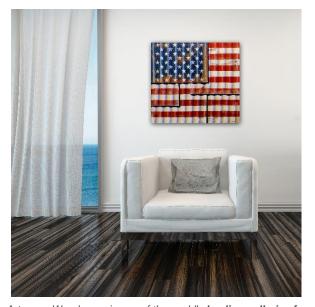

His signature corrugated iron paintings combine traditional art genres including stilllife and landscape along with graphic art. Influenced by the De Stijl movement, these paintings represent a synthesis of art and function. Incorporating the aesthetics of modern industrial technique, the corrugation in his photorealistic compositions is a visual illusion created by layers of paint and varnish.

Color, along with industrial imagery and objects, are central in Tamlin's work. He is particularly interested in the traditional appropriation of found objects in modern art. His compositions are a contemporary examination of industrial materials in which he reconstructs their purpose and function to reveal new relationships between the object and viewer. He works primarily in bright colors combined with primary hues overlaid with text and glazing to produce his version of a landscape. He reworks the traditional idea of landscape painting by incorporating text and familiar places names in a modern interpretation.

"My idea was to transmute traditional Australian corrugated iron into works of modern art. The corrugation in the painting is a visual illusion created by layers of paint. Most people can connect with these panels because corrugated iron is

a familiar sight both in suburbia and the bush. However, the sense of seeing the traditional is contradicted by the contemporary signage."

Ross Tamlin's works are held in private collections worldwide, including Australia, New Zealand, United Kingdom, Hong Kong, Singapore, USA, Switzerland, and France. Corporate collections include: ING Bank, Babcock & Brown, Barclays Bank, Saville Hotel Group, Savills Property Group, Minter Ellison, Hai Win Shipping, Allkotes Pty Ltd, Blue Scope Steel Pty Ltd, Sieper & Co., A. P. Moller Maersk Group, Grant Thomas Management, Maridan Pty Ltd, Esprit Changeware Pty Ltd, Maritime Transport Ltd, London.