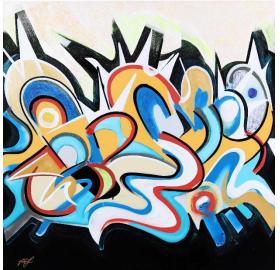

## **FRANKIE ALFONSO**

Cuban-American artist Frankie Alfonso creates complex paintings using lively colors and spontaneous, well-balanced compositions. His work is best described as a style of automatic writing were he manipulates simple lines to make complex arrangements of line, color and shape. His style is a mix of cubism, cartoon animation, surrealism, graffiti and abstract expressionism.