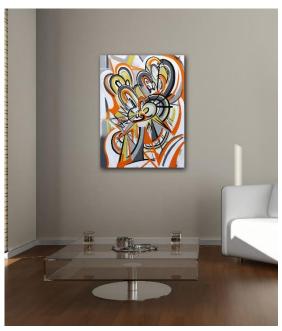

## **FRANKIE ALFONSO**

Cuban-American artist Frankie Alfonso creates complex paintings using lively colors and spontaneous, well-balanced compositions. His work is best described as a style of automatic writing were he manipulates simple lines to make complex arrangements of line, color and shape. His style is a mix of cubism, cartoon animation, surrealism, graffiti and abstract expressionism.