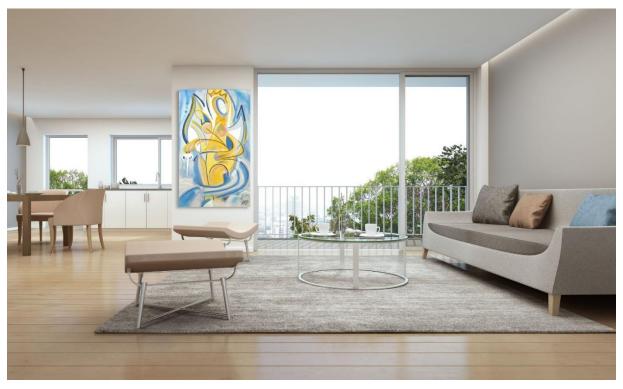

## **FRANKIE ALFONSO**

Cuban-American artist Frankie Alfonso creates complex paintings using lively colors and spontaneous, well-balanced compositions. His work is best described as a style of automatic writing were he manipulates simple lines to make complex arrangements of line, color and shape. His style is a mix of cubism, cartoon animation, surrealism, graffiti and abstract expressionism.