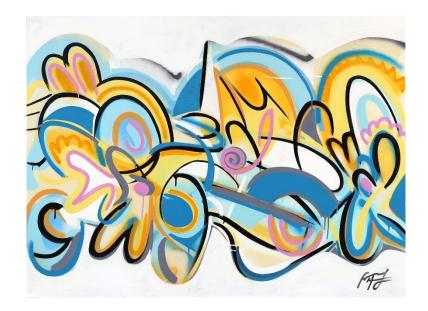

## **FRANKIE ALFONSO**

Cuban-American artist Frankie Alfonso creates complex paintings using lively colors and spontaneous, well-balanced compositions. His work is best described as a style of automatic writing were he manipulates simple lines to make complex arrangements of line, color and shape. His style is a mix of cubism, cartoon animation, surrealism, graffiti and abstract expressionism.